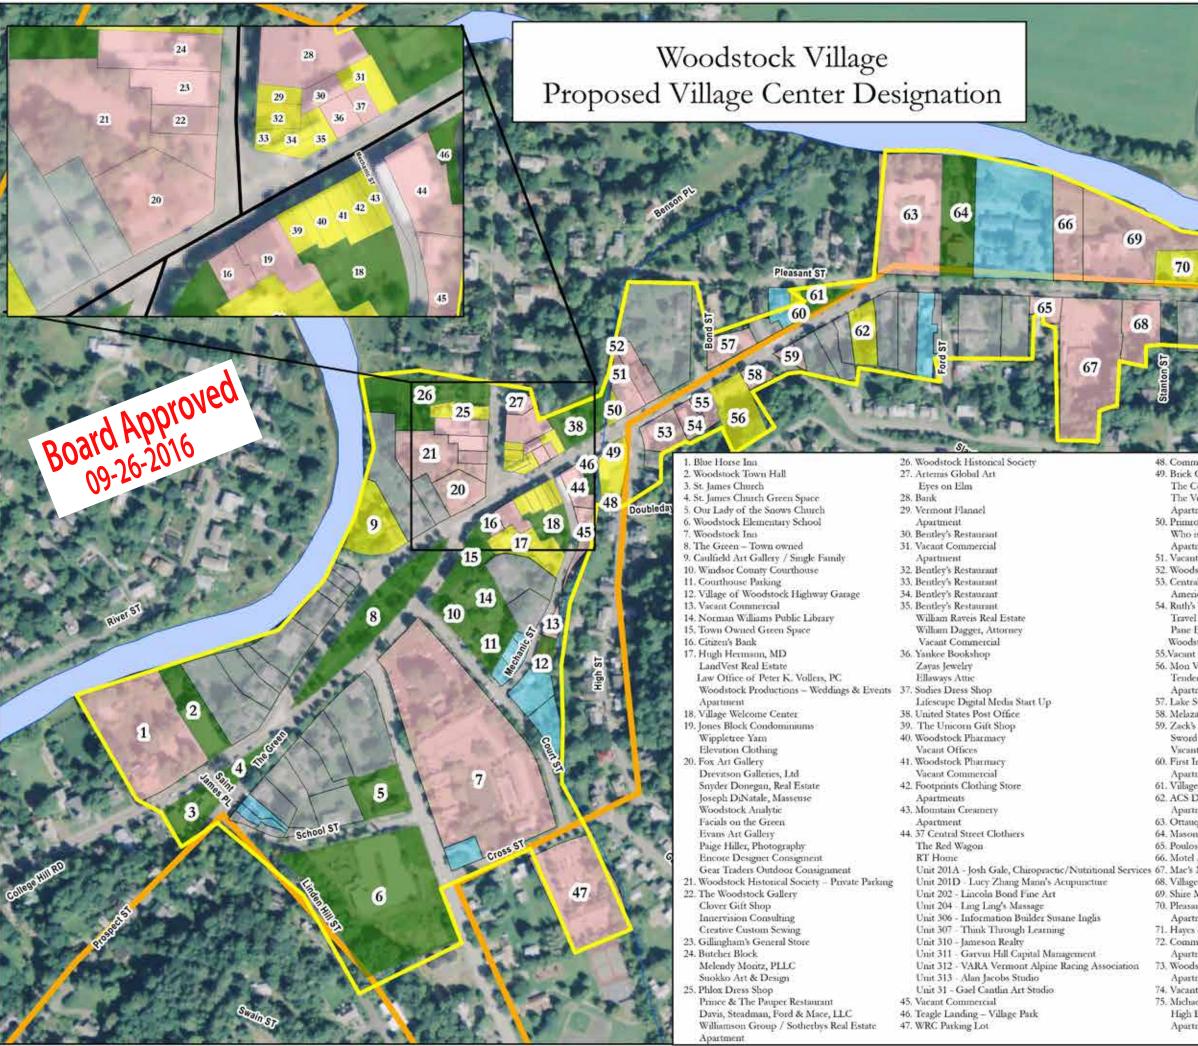

| 83<br>84<br>82<br>84<br>84<br>84<br>80<br>84<br>84<br>84<br>80<br>84<br>84<br>80<br>84<br>84<br>80<br>84<br>80<br>84<br>80<br>84<br>80<br>80<br>80<br>80<br>80<br>80<br>80<br>80<br>80<br>80<br>80<br>80<br>80 |                                                                                                 |
|----------------------------------------------------------------------------------------------------------------------------------------------------------------------------------------------------------------|-------------------------------------------------------------------------------------------------|
| 76 Nat                                                                                                                                                                                                         | amu                                                                                             |
| 72 78                                                                                                                                                                                                          | 85                                                                                              |
| 74 79 80                                                                                                                                                                                                       | hartes ST                                                                                       |
|                                                                                                                                                                                                                | Woodstock, Vermont                                                                              |
| nercial / Apartment<br>Oven Tnuttoria                                                                                                                                                                          | June 2016                                                                                       |
| Collective Art Cooperative                                                                                                                                                                                     | 1.00                                                                                            |
| /crmont Standard                                                                                                                                                                                               | Uses                                                                                            |
| tments<br>ose Garden Gift Shop                                                                                                                                                                                 |                                                                                                 |
| is Sylvia?                                                                                                                                                                                                     | Commercial                                                                                      |
| tment<br>at Commercial                                                                                                                                                                                         | Multi-Unit Housing                                                                              |
| Istock Sports                                                                                                                                                                                                  | Public/Community                                                                                |
| al Street Yoga<br>ican Legion                                                                                                                                                                                  |                                                                                                 |
| s Table                                                                                                                                                                                                        | Mixed Commercial and Residential                                                                |
| l Associates<br>E Salute Restaurant                                                                                                                                                                            | Single-Family Residential                                                                       |
| stock Properties Real Estate                                                                                                                                                                                   | 11 Contraction of the second states                                                             |
| t Commercial<br>Vert Café                                                                                                                                                                                      | Parcel Boundaries                                                                               |
| encies Dress Shop                                                                                                                                                                                              |                                                                                                 |
| iments<br>Sunapee Bank                                                                                                                                                                                         | Village Designation Boundary                                                                    |
| ta Restaurant                                                                                                                                                                                                  | Historic District Boundary                                                                      |
| s Place<br>d & Spoon Workshop                                                                                                                                                                                  |                                                                                                 |
| at Office                                                                                                                                                                                                      | 1:3,429                                                                                         |
| Impressions Hair Salon<br>unent                                                                                                                                                                                | 1.0,420                                                                                         |
| e Park                                                                                                                                                                                                         | 0 90 180 360 Feet                                                                               |
| Design & Build Inc.<br>Iments                                                                                                                                                                                  |                                                                                                 |
| nicerns<br>iquechee Health Center / Simmons House<br>nice Temple<br>is Insurance                                                                                                                               |                                                                                                 |
| I Annex                                                                                                                                                                                                        |                                                                                                 |
| Market                                                                                                                                                                                                         |                                                                                                 |
| e Inn of Woodstock<br>Motel                                                                                                                                                                                    | TRERC                                                                                           |
| ant Street Bookstore                                                                                                                                                                                           |                                                                                                 |
| tment<br>s & Windish, Attorney                                                                                                                                                                                 | Two Rivers-Ottauquechee                                                                         |
| nercial                                                                                                                                                                                                        | REGIONAL COMMISSION                                                                             |
| tments<br>Istock Chiropractic & Functional Medicine                                                                                                                                                            | 76. Heart Rock Kitchen 81. Vacant Commercial                                                    |
| tinent                                                                                                                                                                                                         | Apartment Apartment<br>77. Bodies in Action (gym)82. Park & Ride                                |
| at Commercial<br>ael Mongolla, CPA                                                                                                                                                                             | 78. Vacation Commercial River Access Park                                                       |
| End Realty                                                                                                                                                                                                     | 79. Woodstock Insurance 83. Vacant Commercial<br>80. Ankor Wat Restaurant 84. Vacant Commercial |
| tment                                                                                                                                                                                                          | Apartment 84, Vacant Commercial<br>Apartment 85, Windsor County Sheriff                         |