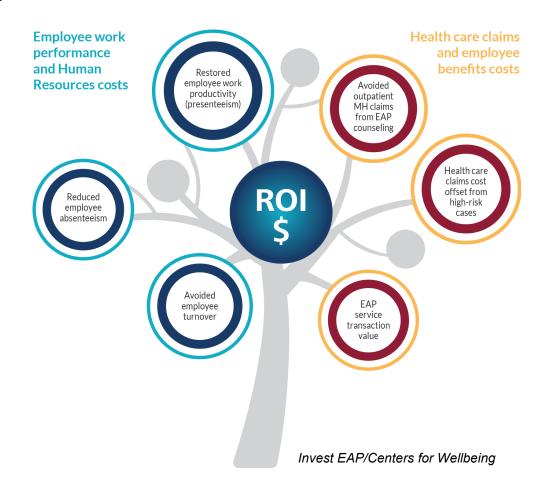

#### **WE SAVE YOU MONEY**

For every dollar spent, you are provided with the critical support services that reduce health care costs, absenteeism, and accidents on the job.