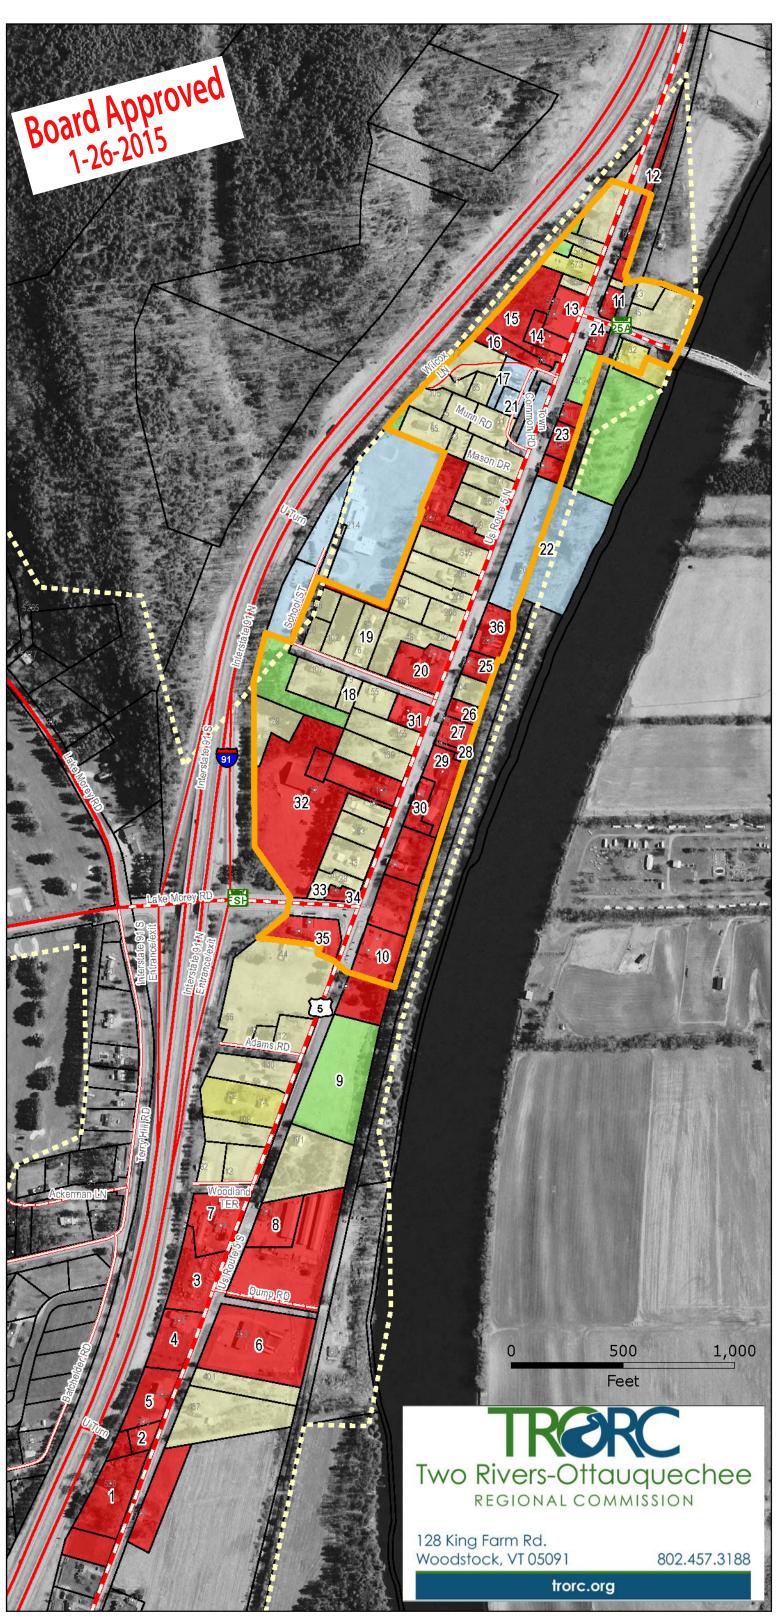

## Village Designation

Fairlee, Vermont

## **Land Use Codes**

Commercial

Civic

Land

Residential

**Apartment** VD 2014 Boundary

**Other Layers** 

Water Service Area

ID# 123

tax parcels

## **ID** Business

- 1 Silver Maple Lodge
- 2 Ledas Pizza
- 3 Fairlee Marine
- 4 Harris Monument
- 5 Perry's Laundromat
- 6 Amerigas
- 7 Fairlee Marine
- 8 Foggs Lumber
- 9 Dollar General 10 Wings
- 11 Wells River Savings Bank
- 12 Fairlee Diner
- 13 Cumberland Farms
- 14 Mrs Chapmans Gift Shop
- 15 Chapmans Store
- 16 Graphone Antiques
- 17 Fairlee Town Hall
- 18 HB Bunny Steps
- 19 Fletcher Computer
- 20 Fairlee Library
- 21 Fairlee Community Church Fairlee RailRoad Station
- 22 (Grannys Antiques Flea market)
- 23 Third Rail building
- 24 Evans Market/Gas
- 25 Barnyard Quilt
- 26 Subway
- 27 Whistle Stop CafØ
- 28 Whippi Dip
- 29 Lakeside
- 30 Waters Marine
- 31 Post Office
- 32 Foggs Hardware & Lumber
- 33 Bait shop
- 34 Fairpoint
- 35 Champlain Farms
- 36 DD Country Supply